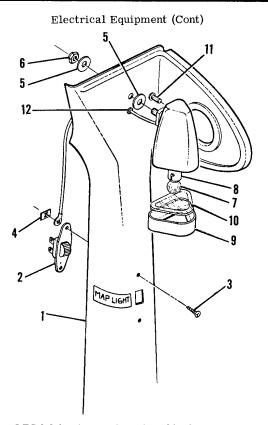

## 206 SERIAL 206-0001 THRU 206-0275

Figure 91A. Map Light Installation

| FIGURE<br>AND<br>INDEX<br>NO.                     | PART NUMBER                                                                                                                                                         | DESCRIPTION 1 2 3 4 5 6 7 | UNITS<br>PER<br>ASSY                           | USABLE<br>ON<br>CODE |
|---------------------------------------------------|---------------------------------------------------------------------------------------------------------------------------------------------------------------------|---------------------------|------------------------------------------------|----------------------|
| 91A 1 - 2 - 3 - 4 - 5 - 6 - 7 - 8 - 9 -10 -11 -12 | 1270463-3-434<br>0713029<br>S1021Z6-6<br>NAS446-2-3<br>1470089-10-532<br>AN970-3<br>NAS679A3<br>S1876-1<br>1924<br>1470089-6<br>1470089-8<br>AN520-6-8<br>MS35489-4 | MAP LIGHT INSTALLATION    | 1<br>2<br>2<br>1<br>2<br>1<br>1<br>1<br>1<br>1 | A                    |