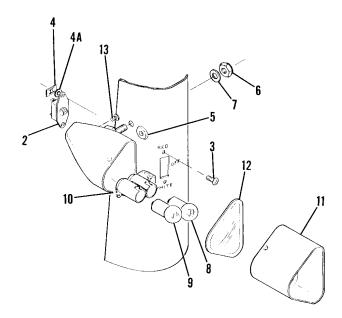

Map Light (Cont)

U206 SERIAL U206-0276 THRU U206-1234 P206 SERIAL P206-0001 THRU P206-0519

Figure 91B. Map Light Installation

|                                                                                                                           |          | Vessma illustrated parts catalog Model 206,                                                                                                                                                                                                                                                                                                                                                                                                                                                                                                                                                                                                                                                                                                                                                                                                                                                                                                                                                                                                                                                                                                                                                                                                                                                                                                                                                                                                                                                                                                                                                                                                                                                                                                                                                                                                                                                                                                                                                                                                                                                                                    | U206                                    | , P20                 |
|---------------------------------------------------------------------------------------------------------------------------|----------|--------------------------------------------------------------------------------------------------------------------------------------------------------------------------------------------------------------------------------------------------------------------------------------------------------------------------------------------------------------------------------------------------------------------------------------------------------------------------------------------------------------------------------------------------------------------------------------------------------------------------------------------------------------------------------------------------------------------------------------------------------------------------------------------------------------------------------------------------------------------------------------------------------------------------------------------------------------------------------------------------------------------------------------------------------------------------------------------------------------------------------------------------------------------------------------------------------------------------------------------------------------------------------------------------------------------------------------------------------------------------------------------------------------------------------------------------------------------------------------------------------------------------------------------------------------------------------------------------------------------------------------------------------------------------------------------------------------------------------------------------------------------------------------------------------------------------------------------------------------------------------------------------------------------------------------------------------------------------------------------------------------------------------------------------------------------------------------------------------------------------------|-----------------------------------------|-----------------------|
| FIGURE<br>AND<br>INDEX<br>NO.                                                                                             | T NUMBER | DESCRIPTION 1 2 3 4 5 6 7                                                                                                                                                                                                                                                                                                                                                                                                                                                                                                                                                                                                                                                                                                                                                                                                                                                                                                                                                                                                                                                                                                                                                                                                                                                                                                                                                                                                                                                                                                                                                                                                                                                                                                                                                                                                                                                                                                                                                                                                                                                                                                      | UNITS<br>PER<br>ASSY                    | <del></del>           |
| 12006<br>07707<br>12006<br>C7707<br>C7707<br>12150<br>07707<br>12150<br>- 2 S1501<br>- 3 AN515<br>- 4 AN340<br>- 4A AN935 | 25-10    | MAP LIGHT INSTALLATION SHIELD-FRONT DOORPOST LH SHIELD-FRONT DOORPOST LH SHIELD-FRONT DOORPOST RH SHIELD-FRONT DOORPOST LH SHIELD-FRONT DOORPOST RH SHELD-FRONT DOORPOST R | 1 1 1 1 1 1 1 1 1 1 1 1 1 1 1 1 1 1 1 1 | A B E J G J D F K H K |