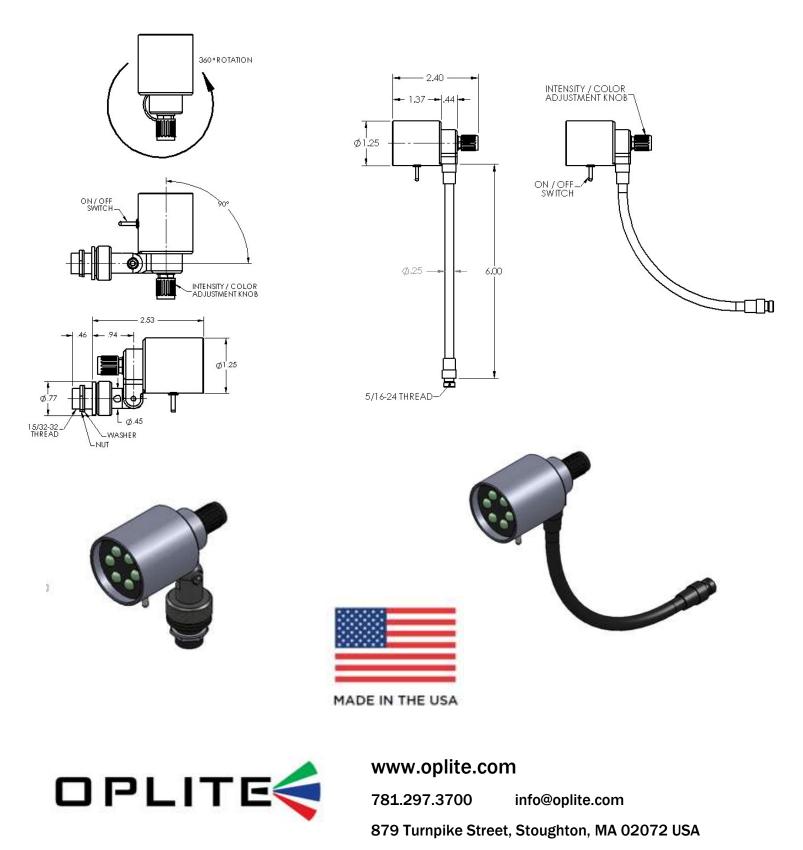

This light incorporates an on/off power switch along with a dimming system actuated by a knob at the rear of the housing. The unit is compatible with both 14v and 28v systems.

On dual color models, both color switching and dimming is controlled by the dimming knob.(Turn right for color 1 and opposite direction for color 2 with center position dark)

Light Output, Dual Color Model: White: 48k max. MCD (Millicandela Rating) Red: 22.5k max. MCD

Light Output, Single Color Model: White: 96k max. MCD (Millicandela Rating) Red: 45k max. MCD

<u>Wiring and Installation:</u> The Tasklight 600 is compatible with both 14v and 28v systems. The light is provided with 18" leads of M22759/16-22 wire Black lead (-) Color lead (+) Tasklight 600 should be installed in accordance with AC 43.13-1B Chapter 11