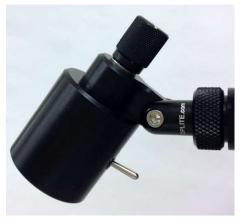

## FAA NORSEE APPROVED

The Tasklight 600 product is designed and manufactured in the USA to industry leading traceability of ISO 9001 AS9100 quality standards and will provide years of reliable service. Constructed with quality components and 6016-T6 Anodized Aluminum Housing.

This light incorporates an on/off power switch along with a dimming system actuated by a knob at the rear of the housing. The unit is compatible with both 14v and 28v systems.

On dual color models, both color switching and dimming is controlled by the dimming knob.(Turn right for color 1 and opposite direction for color 2 with center position dark)